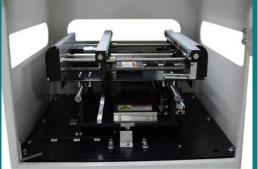

## Application:

This unit is used to transfer PCBs around corners for continued process flow. Available in clock wise or counter clock wise rotation.

The PCB is accepted and transferred to the end of the rails. The carriage shuttles forward and than turns 90 degrees. The carriage shuttles forward to align with the next process to deliver the PCB. Once transferred, the carriage returns home to request another PCB.

## **Features**

- PCB size: 80 x 50 ~ 510 x 460mm;
- PLC control + Omron sensors;
- Diameter: 3mm edge round belt
- Air Pressure: 5kgf/cm2
- Power: AC220V, 50/60 HZ, 1 phase
- PCB Convey Direction: L-R ( Or R-L)
- Front rail fixed ( or rear rail fixed)
- Conveyor Height:900+/-50mm
- Conveyor Speed: 10m/s
- Built-in rotary mechanism to ensure highest level of safety.
- Sturdy and stable design.
- User friendly "touch panel" control panel.
- Smooth and precise rotation.
- Smooth and parallel width adjustment.
- SMEMA compatible
- CE certificates;