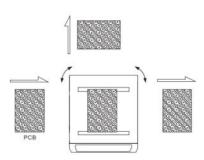

## Application:

This unit is used to transfer PCBs around corners for continued process flow. Available in clock wise or counter clock wise rotation.

The PCB is accepted and transferred to the end of the rails. The carriage shuttles forward and than turns 90 degrees. The carriage shuttles forward to align with the next process to deliver the PCB. Once transferred, the carriage returns home to request another PCB.