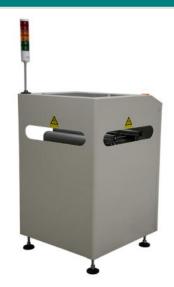

## PTB-460 T SMT PCB turning conveyor

## **Specifications**

| Size                 | L                   |
|----------------------|---------------------|
| Model                | PTB460T             |
| PCB Size (mm)        | 80 x 50 ~ 510 x 460 |
| Conveyor Height (mm) | 900±20              |
| Dimension (mm)       | 830 (L)             |
|                      | 910 (W)             |
|                      | 1250 (H)            |
| Weight (kg)          | 150                 |
| Cycle Time           | About 5 second      |
| Power                | 1 ∮ 220V, Max.120VA |
| Board Thickness      | Min.0.6 mm          |