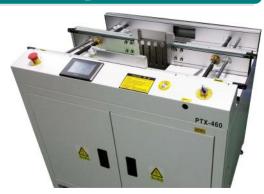

## PTX-series NG / OK conveyor, Reject conveyor

## **Specifications**

| •                          |                                                                   |                     |                     |
|----------------------------|-------------------------------------------------------------------|---------------------|---------------------|
| Size                       | L                                                                 | XL                  | L                   |
| Model                      | PTX-350                                                           | PTX-460             | PTX-D300            |
| PCB Size (mm)              | 80 x 50 ~ 400 x 350                                               | 80 x 50 ~ 510 x 460 | 80 x 50 ~ 330 x 300 |
| Conveyor Height (mm)       | 920±20                                                            | 920±20              | 920±20              |
| Dimension (mm)             | 800 ~ 2500 (L) Specified by customer                              |                     |                     |
| ` ,                        | 670(W)                                                            | 780 (W)             | 780 (W)             |
|                            | 900                                                               | 900                 | 900                 |
| Weight (kg)                | 100 ~ 160                                                         | 110 ~ 180           | 160 ~ 200           |
| No. of storing NG Board    | 3 pcs (6 pcs for dual lane conveyor), Optional: 5 pcs.            |                     |                     |
| Conveyor Speed             | 0.5 ~ 20 m/min or specify                                         |                     |                     |
| Fixed Rail (for Dual Lane) | The 1 <sup>st</sup> rail is fixed, The 2, 3, 4 rail are moveable. |                     |                     |
| Power                      | 1 P 220V, Max.150VA                                               |                     |                     |
| Board Thickness            | Min.0.6 mm                                                        |                     |                     |