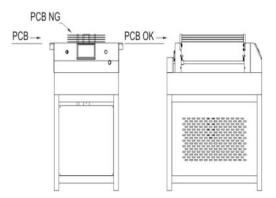

## Description:

It automatically lifts up rejected (NG) PCBs for visual inspection or removal as they come out of an inline AOI or SPI machine while good PCBs pass through to the next process.